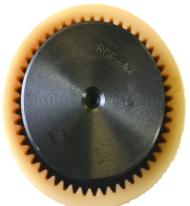

Ordering Curved Tooth Gear Couplings:

RGF-XX-1 = Curved tooth gear hub half

RGF-XX-2 = Curved tooth nylon gear sleeve