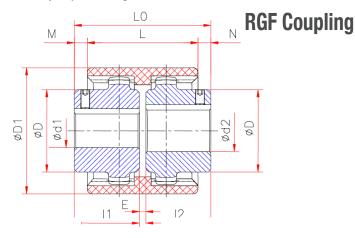

| Size   | Max Bore<br>(mm) | Dimensions (mm) |     |    |      |   |     |    | Torque         | Weight (Kg)     |          |
|--------|------------------|-----------------|-----|----|------|---|-----|----|----------------|-----------------|----------|
|        |                  | 1<br> 2         | LO  | L  | M, N | Е | D1  | D  | Rating<br>(Nm) | Nylon<br>Sleeve | Hub Half |
| RGF-19 | 19               | 25              | 54  | 37 | 8.5  | 4 | 48  | 30 | 16             | 0.03            | 0.21     |
| RGF-24 | 24               | 26              | 56  | 41 | 7.5  | 4 | 52  | 36 | 20             | 0.04            | 0.25     |
| RGF-28 | 28               | 40              | 84  | 46 | 19   | 4 | 66  | 28 | 45             | 0.07            | 0.62     |
| RGF-32 | 32               | 40              | 84  | 48 | 18   | 4 | 76  | 50 | 60             | 0.09            | 0.83     |
| RGF-38 | 38               | 40              | 84  | 48 | 18   | 4 | 83  | 58 | 80             | 0.11            | 1.04     |
| RGF-42 | 42               | 42              | 88  | 50 | 19   | 4 | 92  | 65 | 100            | 0.14            | 1.41     |
| RGF-48 | 48               | 50              | 104 | 50 | 27   | 4 | 95  | 67 | 140            | 0.16            | 1.43     |
| RGF-55 | 55               | 52              | 108 | 58 | 25   | 4 | 114 | 82 | 240            | 0.26            | 2.50     |
| RGF-65 | 65               | 55              | 114 | 65 | 23   | 4 | 132 | 95 | 380            | 0.39            | 3.58     |