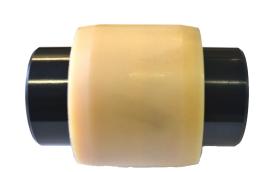

## **Curved Tooth Gear Coupling**

"Why compete against your supplier when you can be our partner"

Finer stock a range of pilot bore Curved Tooth Gear Couplings. The Curved Tooth Gear Coupling consists of 2 geared hubs and a curved tooth nylon sleeve.

## **Product Characteristics:**

- Double-Section tpye curved-tooth gear couping
- Widely applicable in various mechanical & hydraulic fields
- Nylon & steel matched, maintenance free
- Able to offset axial, radial & angular misalignments
- Axial plugging assembly, very convenient