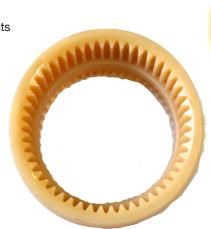

## **Nylon Toothed Sleeve Characteristics:**

- Excellent Mechanical Performance
- High rigidity
- High temperature resistance (+100C)
- Not embrittled at low temperature
- Good slippery & frictional behaviour
- Excellent electrical insulation behaviour
- Chemical corrosion endurable
- High Accuracy of processing