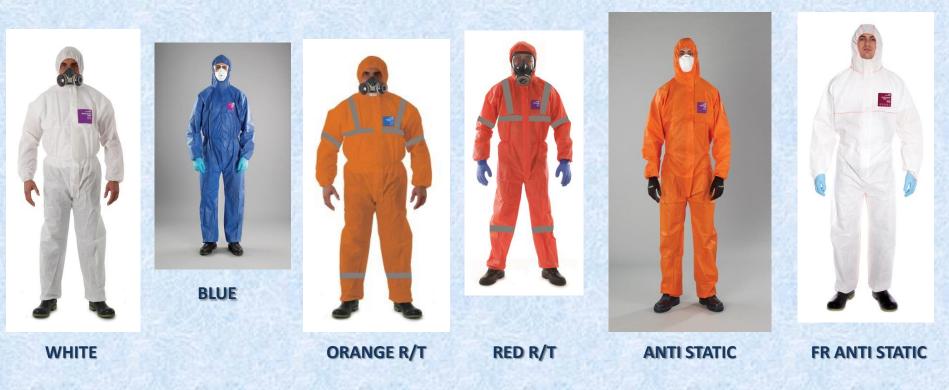

## MICROGARD® / MICROCHEM® Product Range

# MicroGard – Comprehensive Range MicroGard 1500 Type 5/6 Particulate (Asbestos)

# MicroGard – Comprehensive Range

**SPRAY PAINTING** 

**EBOLA VIRUS/CHEMICALS** 

**ORGANICS/HAZMAT/PAPR** 

# MicroGard – Comprehensive Range