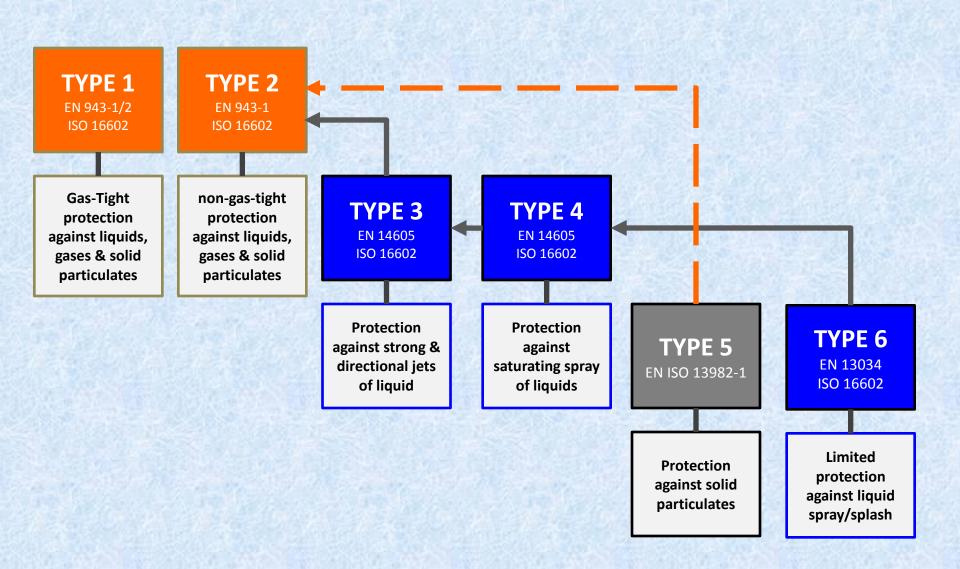

alia Wide Coverage

- Sydney based factory
- National Customer Service Centre in Sydney
- Warehouses in Sydney, Melbourne & Perth
- Distributor Only
- ➤ Pull Through Sales Activities
- Build Sales In A Commercial Environment Of Trust



# KNOWN NATIONAL BRANDS

### **KNOWN BRANDS ENHANCE SALES**









# Flame Retardant & Arc Flash Switching Garments







# FR Shirts, Trousers & Coveralls



- Variety of designs
- Variety of colours
- Various fabrics & densities
  - ➤ Minimum quantity 50
    - > Lead time 4 weeks
- ➤ Importers 500 & 3 months
  - > Flexibility of local make





# Furnace & Welding Apparel











# Hi Vis Garments











## MICROGARD® / MICROCHEM® Product Range



#### Certification of PPE – CE Marking



#### The Global "Types" of Chemical Protective Clothing



# MicroGard – Comprehensive Range MicroGard 1500 Type 5/6 Particulate (Asbestos)





# MicroGard – Comprehensive Range



**SPRAY PAINTING** 



**EBOLA VIRUS/CHEMICALS** 



**ORGANICS/HAZMAT/PAPR** 



# MicroGard – Comprehensive Range



#### MICROGARD® / MICROCHEM® Seam Technology



Microgard Limited use 5 main seam types for its range of protective clothing, depending on the fabric and the final application for which it will be used



# Ultrasonically Welded & Taped Seams

A feature throughout the MICROCHEM® 4000 & 5000 range, this seam technology is our highest barrier to liquid and particulates.



#### **Bound Seams**

An overlay of material similar to the base fabric is lock-stitched in place. This technology provides superior strength, liquid and particle barrier when compar