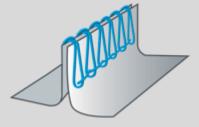

#### **Bound Seams**

An overlay of material similar to the base fabric is lock-stitched in place. This technology provides superior strength, liquid and particle barrier when compared to a traditional stitched seam.