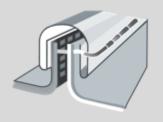

# Ultrasonically Welded & Taped Seams

A feature throughout the MICROCHEM® 4000 & 5000 range, this seam technology is our highest barrier to liquid and particulates.