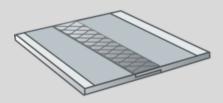

#### MICROGARD® / MICROCHEM® Seam Technology

Microgard Limited use 5 main seam types for its range of protective clothing, depending on the fabric and the final application for which it will be used

# Ultrasonically Welded & Taped Seams

A feature throughout the MICROCHEM® 4000 & 5000 range, this seam technology is our highest barrier to liquid and particulates.

#### **Bound Seams**

An overlay of material similar to the base fabric is lock-stitched in place. This technology provides superior strength, liquid and particle barrier when compared to a traditional stitched seam.

# Ultrasonically Welded Seams

Provides a strong liquid and particle barrier.

#### Stitched Seams

Microgard Limited utilise 3-thread overlocking technology, which offers an excellent balance of a strong seam with good particle barrier. Internal stitching reduces the risk of any potential linting from the thread.

#### Stitched & Taped Seams

Internal stitching which is overtaped to offer increased strength and an effective barrier to liquids and particulates.