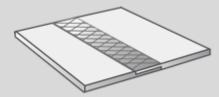

#### Stitched & Taped Seams

Internal stitching which is overtaped to offer increased strength and an effective barrier to liquids and particulates.