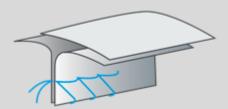

ve clothing, depending on the fabric and the final application for which it will be used



# Ultrasonically Welded & Taped Seams

A feature throughout the MICROCHEM® 4000 & 5000 range, this seam technology is our highest barrier to liquid and particulates.



#### **Bound Seams**

An overlay of material similar to the base fabric is lock-stitched in place. This technology provides superior strength, liquid and particle barrier when compared to a traditional stitched seam.



# Ultrasonically Welded Seams

Provides a strong liquid and particle barrier.



#### Stitched Seams

Microgard Limited utilise 3-thread overlocking technology, which offers an excellent balance of a strong seam with good particle barrier. Internal stitching reduces the risk of any potential linting from the thread.



#### Stitched & Taped Seams

Internal stitching which is overtaped to offer increased strength and an effective barrier to liquids and particulates.

#### Microgard Comparison Chart

| MICROGARD*                   | QU POND                                                    | S Kimberly-Clark PROFESSIONAL | <b>3M</b>             | Kappler                      | Honeywell                        | Lakeland ()             |
|------------------------------|------------------------------------------------------------|-------------------------------|-----------------------|------------------------------|----------------------------------|-------------------------|
| MICROGARD*                   | PROSHIELD BASIC<br>TYVEK CLASSIC XPERT*                    | A20<br>A25                    | 4515