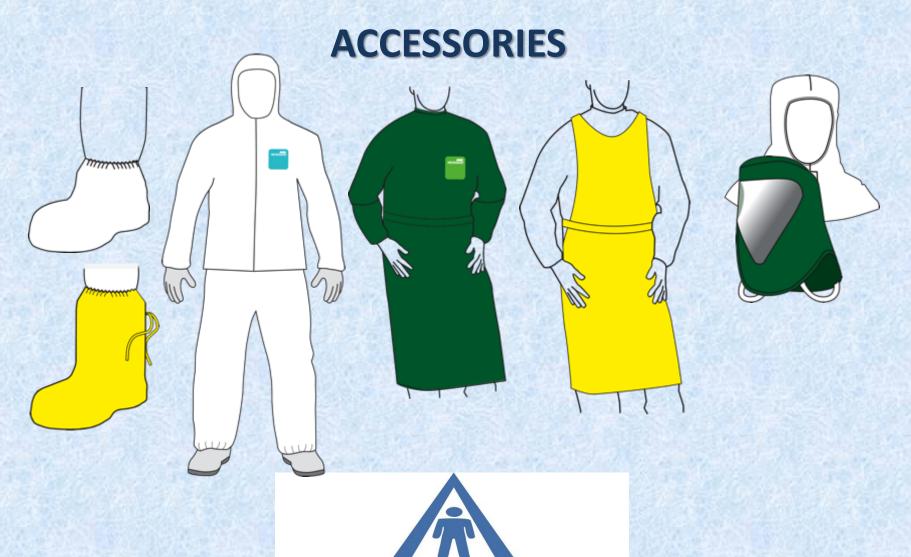

WN NATIONAL BRANDS

### **KNOWN BRANDS ENHANCE SALES**









# Flame Retardant & Arc Flash Switching Garments







# FR Shirts, Trousers & Coveralls



- Variety of designs
- Variety of colours
- Various fabrics & densities
  - ➤ Minimum quantity 50
    - > Lead time 4 weeks
- ➤ Importers 500 & 3 months
  - > Flexibility of local make





# Furnace & Welding Apparel











# Hi Vis Garments











## MICROGARD® / MICROCHEM® Product Range



#### Certification of PPE – CE Marking



#### The Global "Types" of Chemical Protective Clothing



# MicroGard – Comprehensive Range MicroGard 1500 Type 5/6 Particulate (Asbestos)





# MicroGard – Comprehensive Range



**SPRAY PAINTING** 



**EBOLA VIRUS/CHEMICALS** 



**ORGANICS/HAZMAT/PAPR** 



# MicroGard – Comprehensive Range



#### MICROGARD® / MICROCHEM® Seam Technology



Microgard Limited use 5 main seam types for its range of protective clothing, depending on the fabric and the final application for which it will be used



# Ultrasonically Welded & Taped Seams

A feature throughout the MICROCHEM® 4000 & 5000 range, this seam technology is our highest barrier to liquid and particulates.



#### **Bound Seams**

An overlay of material similar to the base fabric is lock-stitched in place. This technology provides superior strength, liquid and particle barrier when compared to a traditional stitched seam.



# Ultrasonically Welded Seams

Provides a strong liquid and particle barrier.



#### Stitched Seams

Microgard Limited utilise 3-thread overlocking technology, which offers an excellent balance of a stro