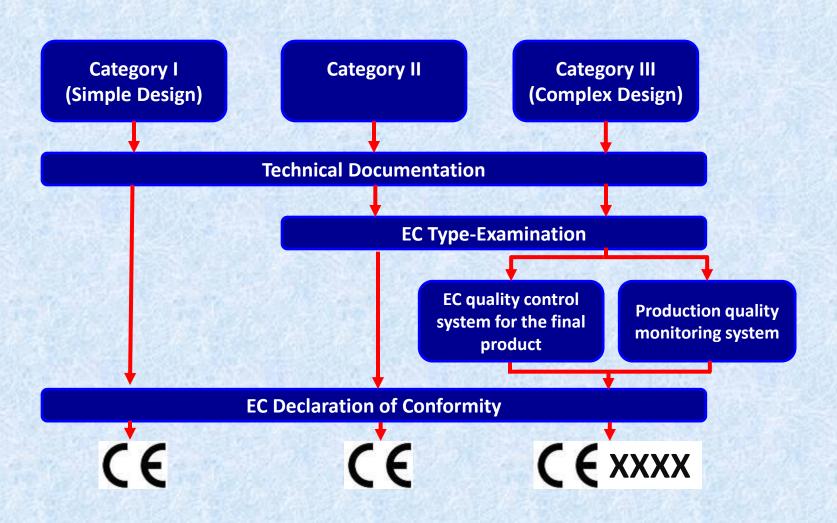

AFELY COVERING AUSTRALIA

WITH SPECIALISED APPAREL

# Australia Wide Coverage

- Sydney based factory
- National Customer Service Centre in Sydney
- Warehouses in Sydney, Melbourne & Perth
- Distributor Only
- ➤ Pull Through Sales Activities
- Build Sales In A Commercial Environment Of Trust



# KNOWN NATIONAL BRANDS

### **KNOWN BRANDS ENHANCE SALES**









# Flame Retardant & Arc Flash Switching Garments







# FR Shirts, Trousers & Coveralls



- Variety of designs
- Variety of colours
- Various fabrics & densities
  - ➤ Minimum quantity 50
    - > Lead time 4 weeks
- ➤ Importers 500 & 3 months
  - > Flexibility of local make





# Furnace & Welding Apparel











# Hi Vis Garments











## MICROGARD® / MICROCHEM® Product Range



#### Certification of PPE – CE Marking



#### The Global "Types" of Chemical Protective Clothing



# MicroGard – Comprehensive Range MicroGard 1500 Type 5/6 Particulate (Asbestos)





# MicroGard – Comprehensive Range



**SPRAY PAINTING** 



**EBOLA VIRUS/CHEMICALS** 



**ORGANICS/HAZMAT/PAPR** 



# MicroGard – Comprehensive Range



#### MICROGARD® / MICROCHEM® Seam Technology



Microgard Limited use 5 main seam types for its range of protective clothing, depending on the fabric and the final application for which it will be used



# Ultrasonically Welded & Taped Seams

A feature throughout the MICROCHEM® 4000 & 5000 range, this seam technology is our highest barrier to liquid and particulates.



#### **Bound Seams**

An overlay of material similar to the base fabric is lock-stitched in place. This technology provides