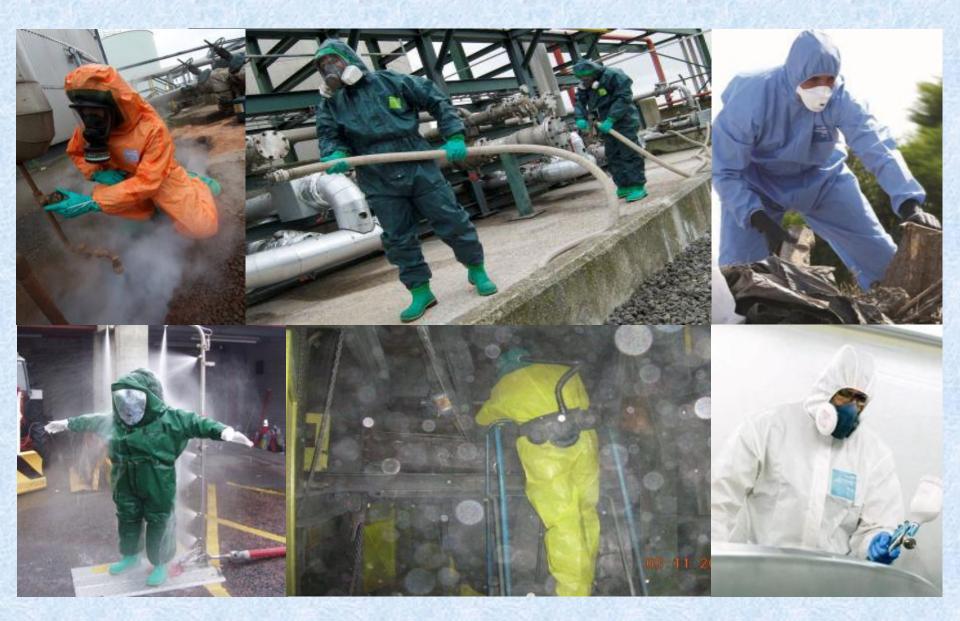

#### The Global "Types" of Chemical Protective Clothing

# MicroGard – Comprehensive Range

**SPRAY PAINTING** 

**EBOLA VIRUS/CHEMICALS** 

**ORGANICS/HAZMAT/PAPR** 